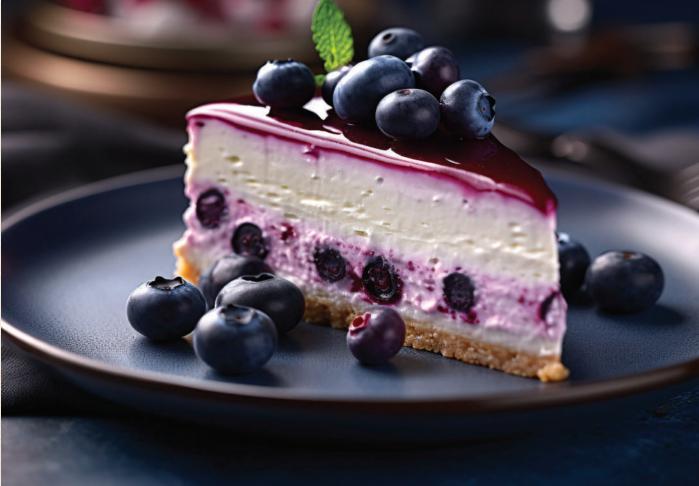

### DESSERT

| GULAB JAMUN     (Reduced milk solid dumplings fried and soaked in sugar syrup)       | 10,000 |
|--------------------------------------------------------------------------------------|--------|
| • MOONG DAL HALWA<br>(Yellow lentil, ghee, sugar and dry fruits pudding)             | 15,000 |
| CHOCOLATE BROWNIE     (A classical western cake of flour, cocoa, chocolate and nuts) | 15,000 |
| BLUEBERRY CHEESECAKE     (Chilled blueberry and cheese moulded cake)                 | 15,000 |
| TWO SCOOPS OF ICE CREAM<br>(Vanilla, Chocolate, Strawberry)                          | 15,000 |
| FRESH CUT FRUIT PLATTER                                                              | 15,000 |