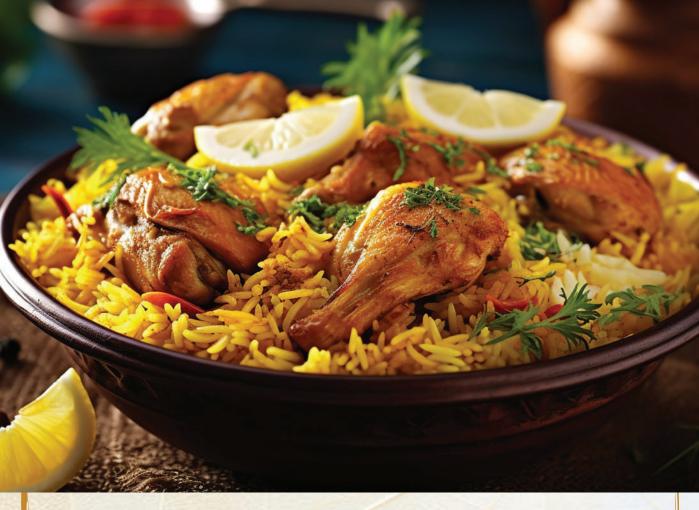

#### **DUM BIRYANI**

(Long grained Basmati rice cooked in dum together with aromatic spices and curry of your choice)

| • VEGETABLE                      | 22,000      |
|----------------------------------|-------------|
|                                  | 25,000      |
| MUTTON 🧹                         | 28,000      |
|                                  |             |
| BREAD                            |             |
| TANDOORI ROTI (Plain/ Butter)    | 4,000       |
| NAAN (Plain/ Butter/ Garlic)     | 5,000       |
| LACHHA PARATHA                   | 5,000       |
| SWAHILI CHAPATI                  | 5,000       |
|                                  |             |
| SIDE ORDER                       |             |
| FRENCH FRIES / MASALA CHIPS      | 6,000       |
| MASHED POTATOES                  | 6,000       |
| SAUTEED BUTTERED HERB VEGETABLES | 6,000       |
| • UGALI                          | 6,000       |
| STEAMED RICE / JEERA RICE        | 6,000/8,000 |